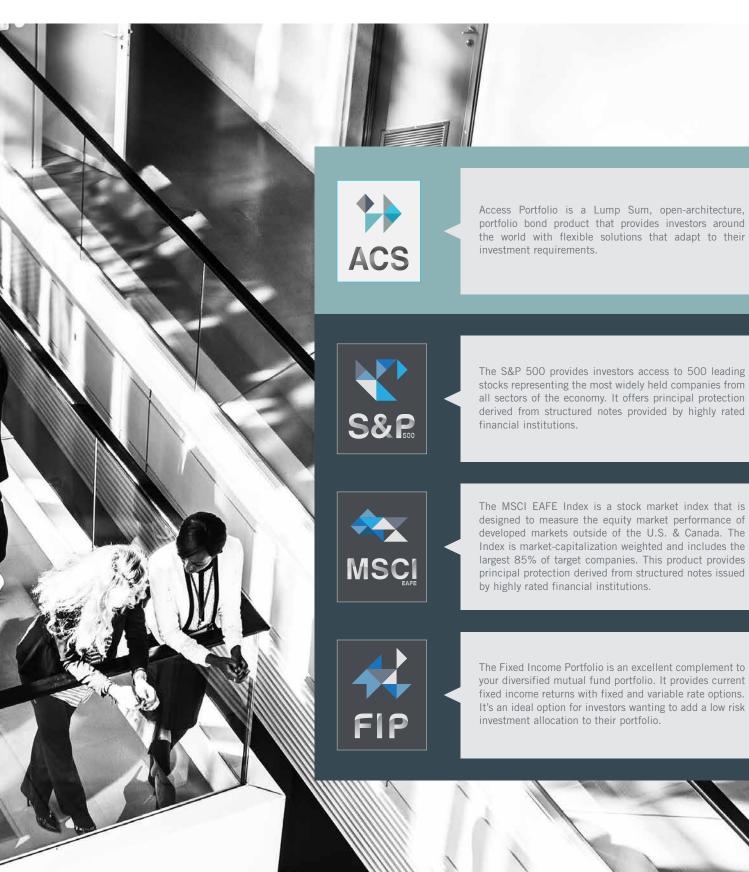

### Products wide range of investment products Investors Trust's platform includes unit-linked investment products ranging from lump sum to regular savings plans of up to 25 years.

FIP

Available in USD (\$), EUR (€) and GBP (£) Open Architecture Platform

### options to suit every investor

We understand that each investor is different. Whether you want to prepare for your retirement, ensure your children's future, or save for their education, Investors Trust offers a wide range of investment products with a tax effective structure that can be personalized to meet your financial goals.