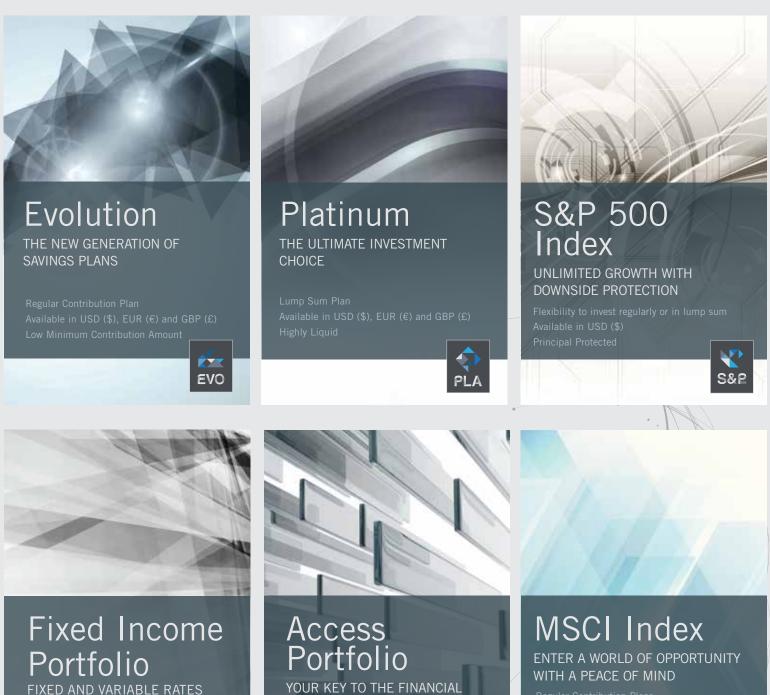

### Products wide range of investment products Investors Trust's platform includes unit-linked investment products ranging from lump sum to regular savings plans of up to 25 years.

FIP

Available in USD (\$), EUR (€) and GBP (£) Open Architecture Platform

### options to suit every investor

We understand that each investor is different. Whether you want to prepare for your retirement, ensure your children's future, or save for their education, Investors Trust offers a wide range of investment products with a tax effective structure that can be personalized to meet your financial goals.